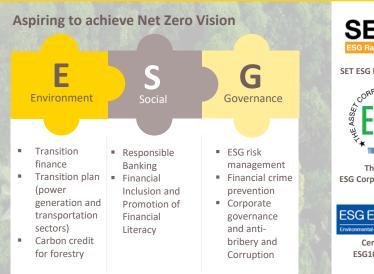

## **Krungsri Sustainability and Recognition**

|                                   |                                                                                |                          | Credit R                    | atings an          |  |
|-----------------------------------|--------------------------------------------------------------------------------|--------------------------|-----------------------------|--------------------|--|
| SET                               | CorporateGövernänce <mark>Asia</mark>                                          | International Ratings    |                             |                    |  |
| ESG Ratings 2024                  | SUSTAINABLE ASIA                                                               |                          | Moody's                     | S&P Rati           |  |
| SET ESG Ratings: AAA              | BEST BAINK<br>AWARDS<br>2023<br>ASIA MONEY<br>WILAND                           |                          | A3<br>Stable outlook        | BBB+<br>Stable out |  |
|                                   |                                                                                | National and ESG Ratings |                             |                    |  |
| The Asset<br>ESG Corporate Awards | Best Bank for<br>Diversity & Inclusion                                         |                          | Fitch Ratings               | Tris Rat           |  |
| ESG Emerging                      | AWARDS FOR EXCELLENCE<br>THAILAND<br>BEST BANK FOR<br>ESG<br>Best Bank for ESG |                          | AAA (tha)<br>Stable outlook | AAA<br>Stable ou   |  |
|                                   |                                                                                |                          |                             |                    |  |