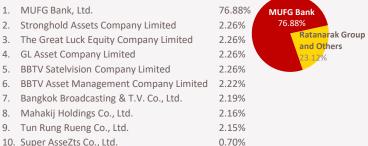

SG Emerging                      | AWARDS FOR EXCELLENCE<br>THAILAND<br>BEST BANK FOR<br>ESG<br>Best Bank for ESG |                          | AAA (tha)<br>Stable outlook | AAA<br>Stable ou   |  |
|                                   |                                                                                |                          |                             |                    |  |

Loans to customers: THB 1,866 bn

Deposits: THB 1,802 bn

## June 2025

21.05%

0.85

0.45

0.4

2024

**Fitch Ratings** 

BBB+

Stable outlook

**SET ESG Rating** 

AAA

18.99%

0.85

0.45

0.4

2023

**Credit Ratings and SET ESG Rating** 

S&P Ratings

BBB+

Stable outlook

**Tris Rating** 

Stable outlook

1H/25 Net profit: THB 15,829 mn

20.36%

0.85

0.45

0.4

2022

# **Top 10 Shareholders**



(As of 7 May 2025, Latest record date)



### Workforce and network



Workforce Krungsri Group 51,459 I BAY 13,488



**Branches** 

565 domestic branches I 1 oversea branch

| ] | ATMs       |
|---|------------|
|   | 5,120 ATMs |