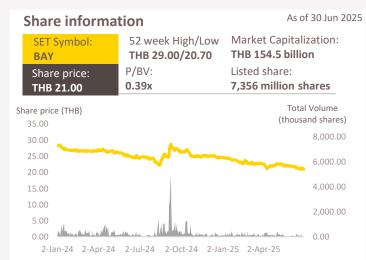

FOR EXCELLENCE<br>THAILAND<br>BEST BANK FOR<br>ESG<br>Best Bank for ESG |                          | AAA (tha)<br>Stable outlook | AAA<br>Stable ou   |  |
|                                   |                                                                                |                          |                             |                    |  |

Loans to customers: THB 1,866 bn

Deposits: THB 1,802 bn

## June 2025

21.05%

0.85

0.45

0.4

2024

**Fitch Ratings** 

BBB+

Stable outlook

**SET ESG Rating** 

AAA

18.99%

0.85

0.45

0.4

2023

**Credit Ratings and SET ESG Rating** 

S&P Ratings

BBB+

Stable outlook

**Tris Rating** 

Stable outlook

1H/25 Net profit: THB 15,829 mn

20.36%

0.85

0.45

0.4

2022

# **Top 10 Shareholders**



(As of 7 May 2025, Latest record date)



### Workforce and network



Workforce Krungsri Group 51,459 I BAY 13,488



**Branches** 

565 domestic branches I 1 oversea branch

| ] | ATMs       |
|---|------------|
|   | 5,120 ATMs |